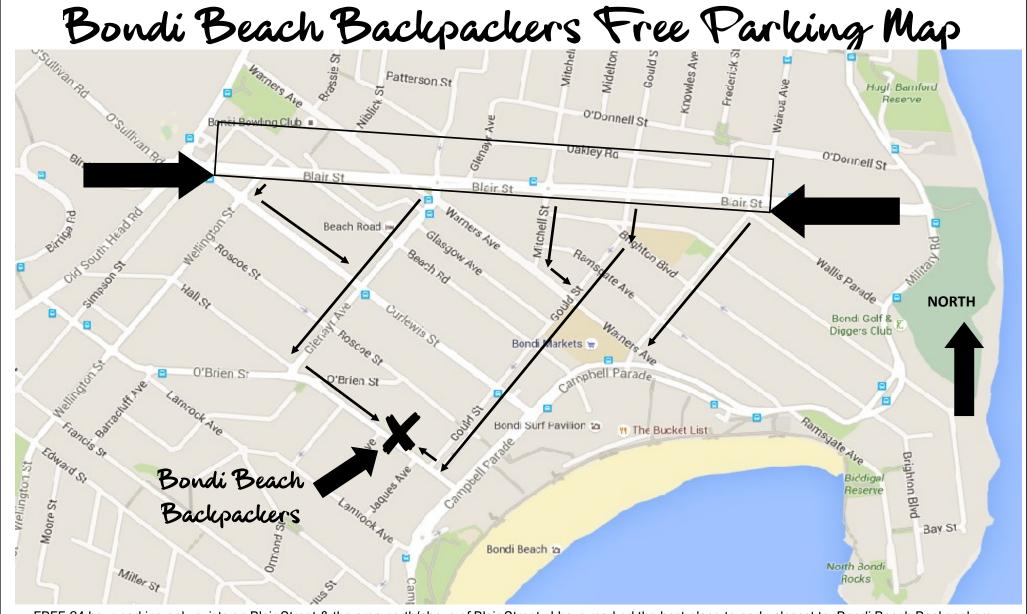

FREE 24 hour parking only exists on Blair Street & the area north/above of Blair Street. I have marked the best place to park closest to Bondi Beach Backpackers. You can of course park closer or even directly outside (free from 9pm to 8am) but would have to either pay or move the car every 1 or 2 hours (from 8am to 9pm). We recommend that you come to Bondi Beach Backpackers at 35a Hall Street, park out front, put 20 cents in the meter, drop off your bags, check in, then park your vehicle and walk back to Bondi Beach Backpackers on Gould Street or Glenayr Avenue with carrying any bags.

There are lots of spaces up to 6pm when residents come back home, slightly harder after 6pm so try come before 6pm if you can.